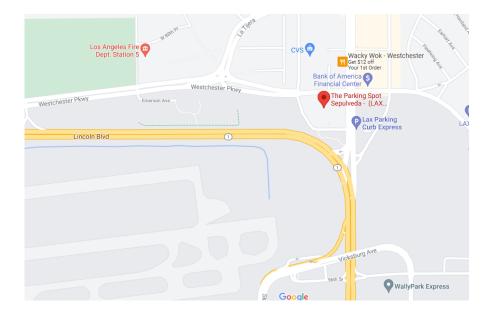

## To Drop Off a Vehicle

**From Southbound I-405**, exit Howard Hughes Parkway to Sepulveda Boulevard. Turn left on Sepulveda Boulevard and proceed 1.5 miles to The Parking Spot-Sepulveda. Turn right on Westchester Parkway. Valet entrance is 100 feet west of Sepulveda.

**From Southbound Lincoln (Highway 1)**, turn left on Manchester Ave to Sepulveda Boulevard and proceed 2 blocks to The Parking Spot-Sepulveda. Turn right on Westchester Parkway. Valet entrance is 100 feet west of Sepulveda.