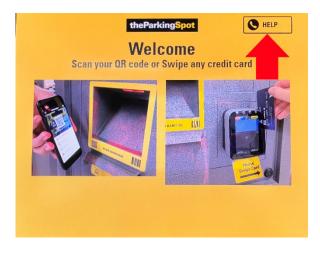

Return the vehicle to valet parking by entering the same entrance as the shuttles. At the gate, press the help button and let them know you are returning a vehicle for Page One Automotive.

> North American Vehicle Services – Los Angeles 125 West Griffith Street – Gardena, CA 90248 310.400.3480

The attendant will open the gate and let you in. Park the vehicle in the valet area and leave the keys with the attendant at the window. Let the attendant know your name and that you're returning a vehicle for **Page One Automotive**.