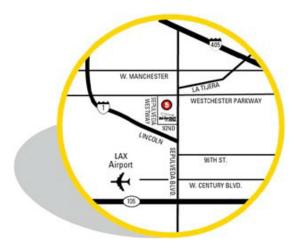

## To Drop Off a Vehicle

**From Southbound I-405**, exit Howard Hughes Parkway to Sepulveda Boulevard. Turn left on Sepulveda Boulevard and proceed 1.5 miles to The Parking Spot-Sepulveda. Turn right on Westchester Parkway. Valet entrance is 100 feet west of Sepulveda.

**From Southbound Lincoln (Highway 1)**, turn left on Manchester Ave to Sepulveda Boulevard and proceed 2 blocks to The Parking Spot-Sepulveda. Turn right on Westchester Parkway. Valet entrance is 100 feet west of Sepulveda.