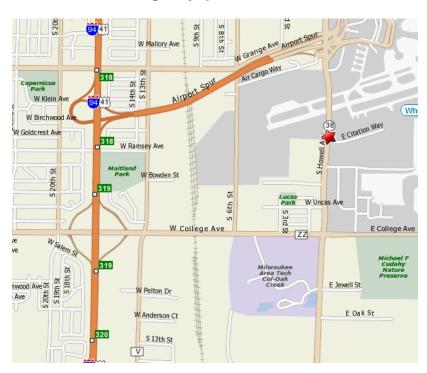

#### To Drop Off a Vehicle

Economy Airport Parking & Shuttle is open 24 hours a day, 7 days a week. They are located 1/4 mile South of Mitchell International Airport on Howell Avenue. Exit 318 Airport Spur to Howell Avenue and turn South on Howell (right). Go under the runway bridge to enter facility. Please tell the valet that you are dropping off a "G. Schmitz & Associates" vehicle. The shuttle van will transport you to Milwaukee Airport.