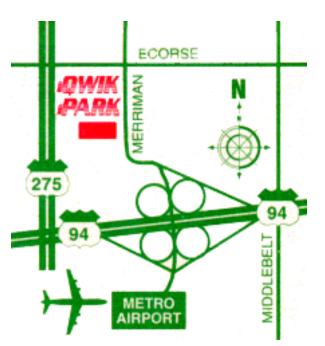

## Detroit Metro Airport Qwik Park - Detroit

7782 Merriman Road Romulus, MI 48714 734.595.1900

## To Drop Off a Vehicle

Return vehicle to Qwik Park Airport Parking, exit 198 (MERRIMAN RD.) off I-94. Park in designated NAVS spots. In the event the spots are all taken, park in the next available space and write the space number on the return envelope. Place keys and parking ticket in the RETURN ENVELOPE and give envelope to the front office upon exiting the facility.